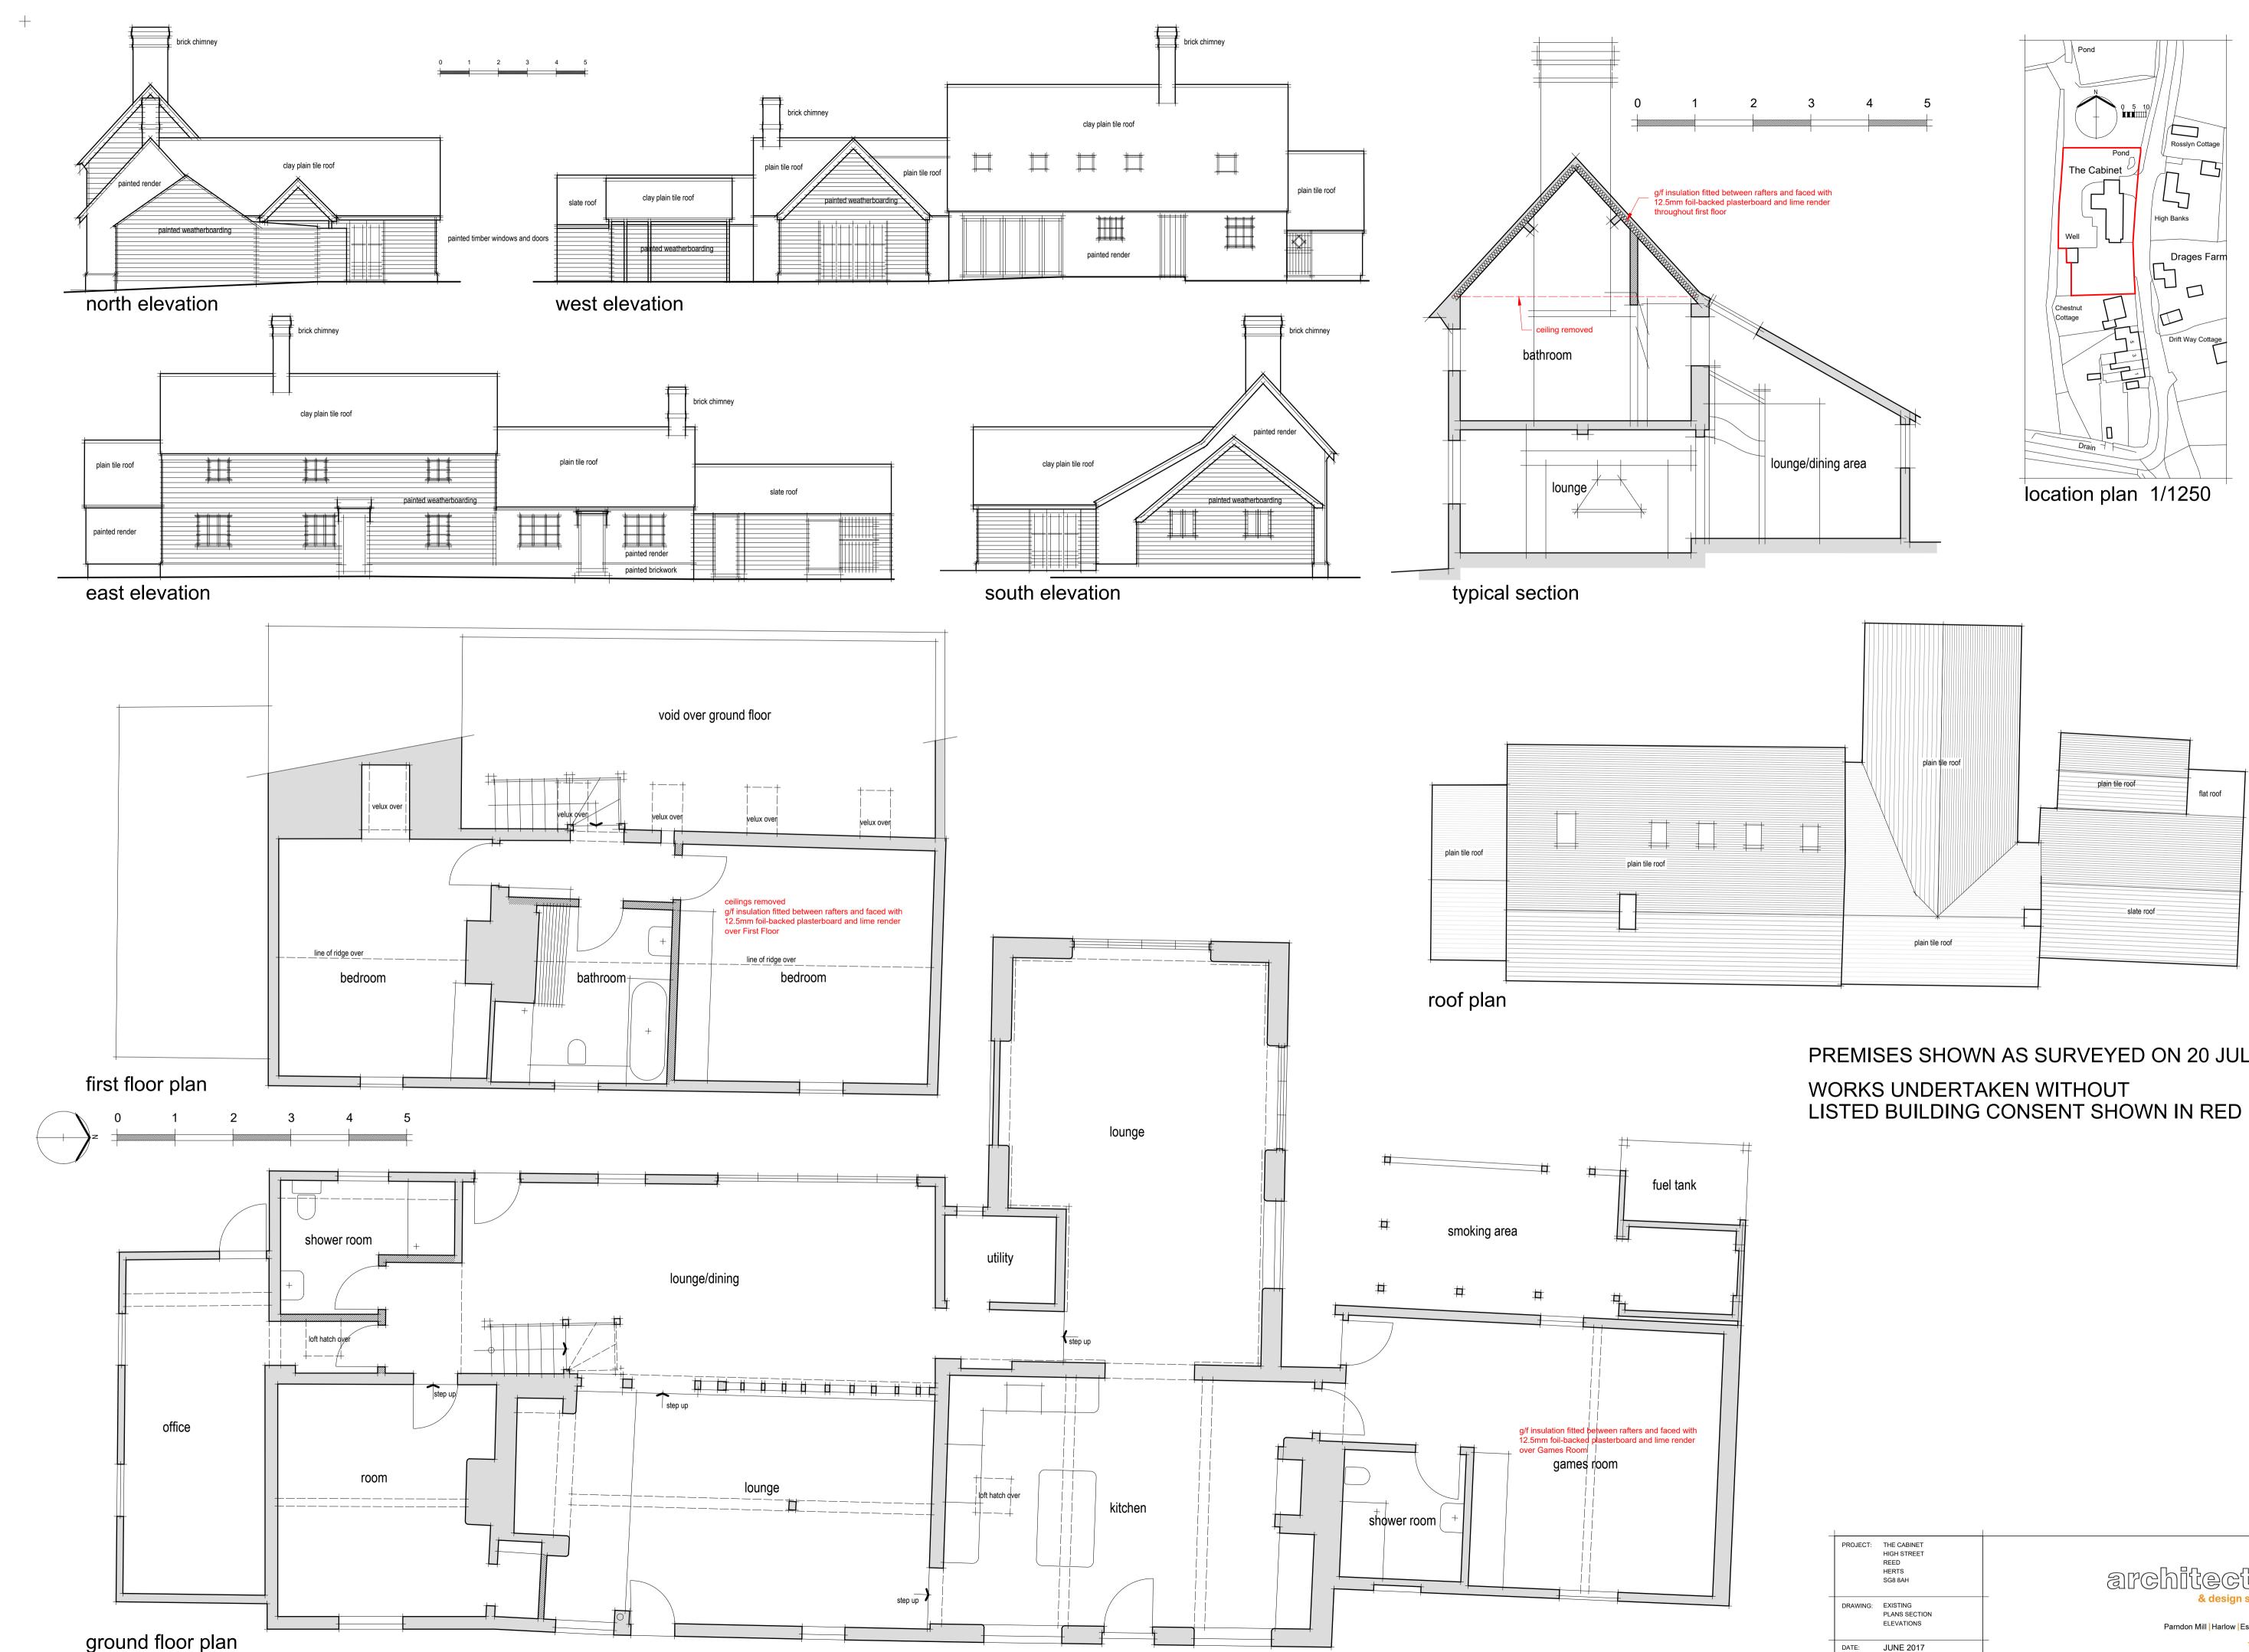

| PROJECT:           | THE CABINET<br>HIGH STREET<br>REED<br>HERTS<br>SG8 8AH |       | _             | architecture<br>& design services Itd.<br>Parndon Mill   Harlow   Essex   CM20 2HP |                                             |         |     |
|--------------------|--------------------------------------------------------|-------|---------------|------------------------------------------------------------------------------------|---------------------------------------------|---------|-----|
| DRAWING:           | EXISTING<br>PLANS SECTION<br>ELEVATIONS                |       |               |                                                                                    |                                             |         |     |
| DATE:              | JUNE 2017                                              |       |               |                                                                                    | <b>T:</b> 01279 4                           |         | i I |
| SCALE:             | 1/50 1/100                                             | at A1 |               |                                                                                    | E: info@aandds.co.uk<br>W: www.aandds.co.uk |         |     |
| DRAWING<br>NUMBER: | 16/001/A/02 B                                          |       | DRAWN BY: MDC | CHECKED:                                                                           |                                             | olocian |     |

| S |
|---|
|   |

NOTE: THIS DRAWING MUST NOT BE SCALED. ALL DIMENSIONS TO BE CHECKED ON SITE BY THE CONTRACTOR AND ANY DISCREPANCIES ARE TO BE REPORTED BACK TO THE ARCHITECT/C.A. BEFORE WORK COMMENCES.

revision a: insulation of roof over Gamnes Room added - mdc - 13 june 2017 revision b: work to Lounge omitted; removal of first floor ceilings noted - mdc - 11 july 2017 2017