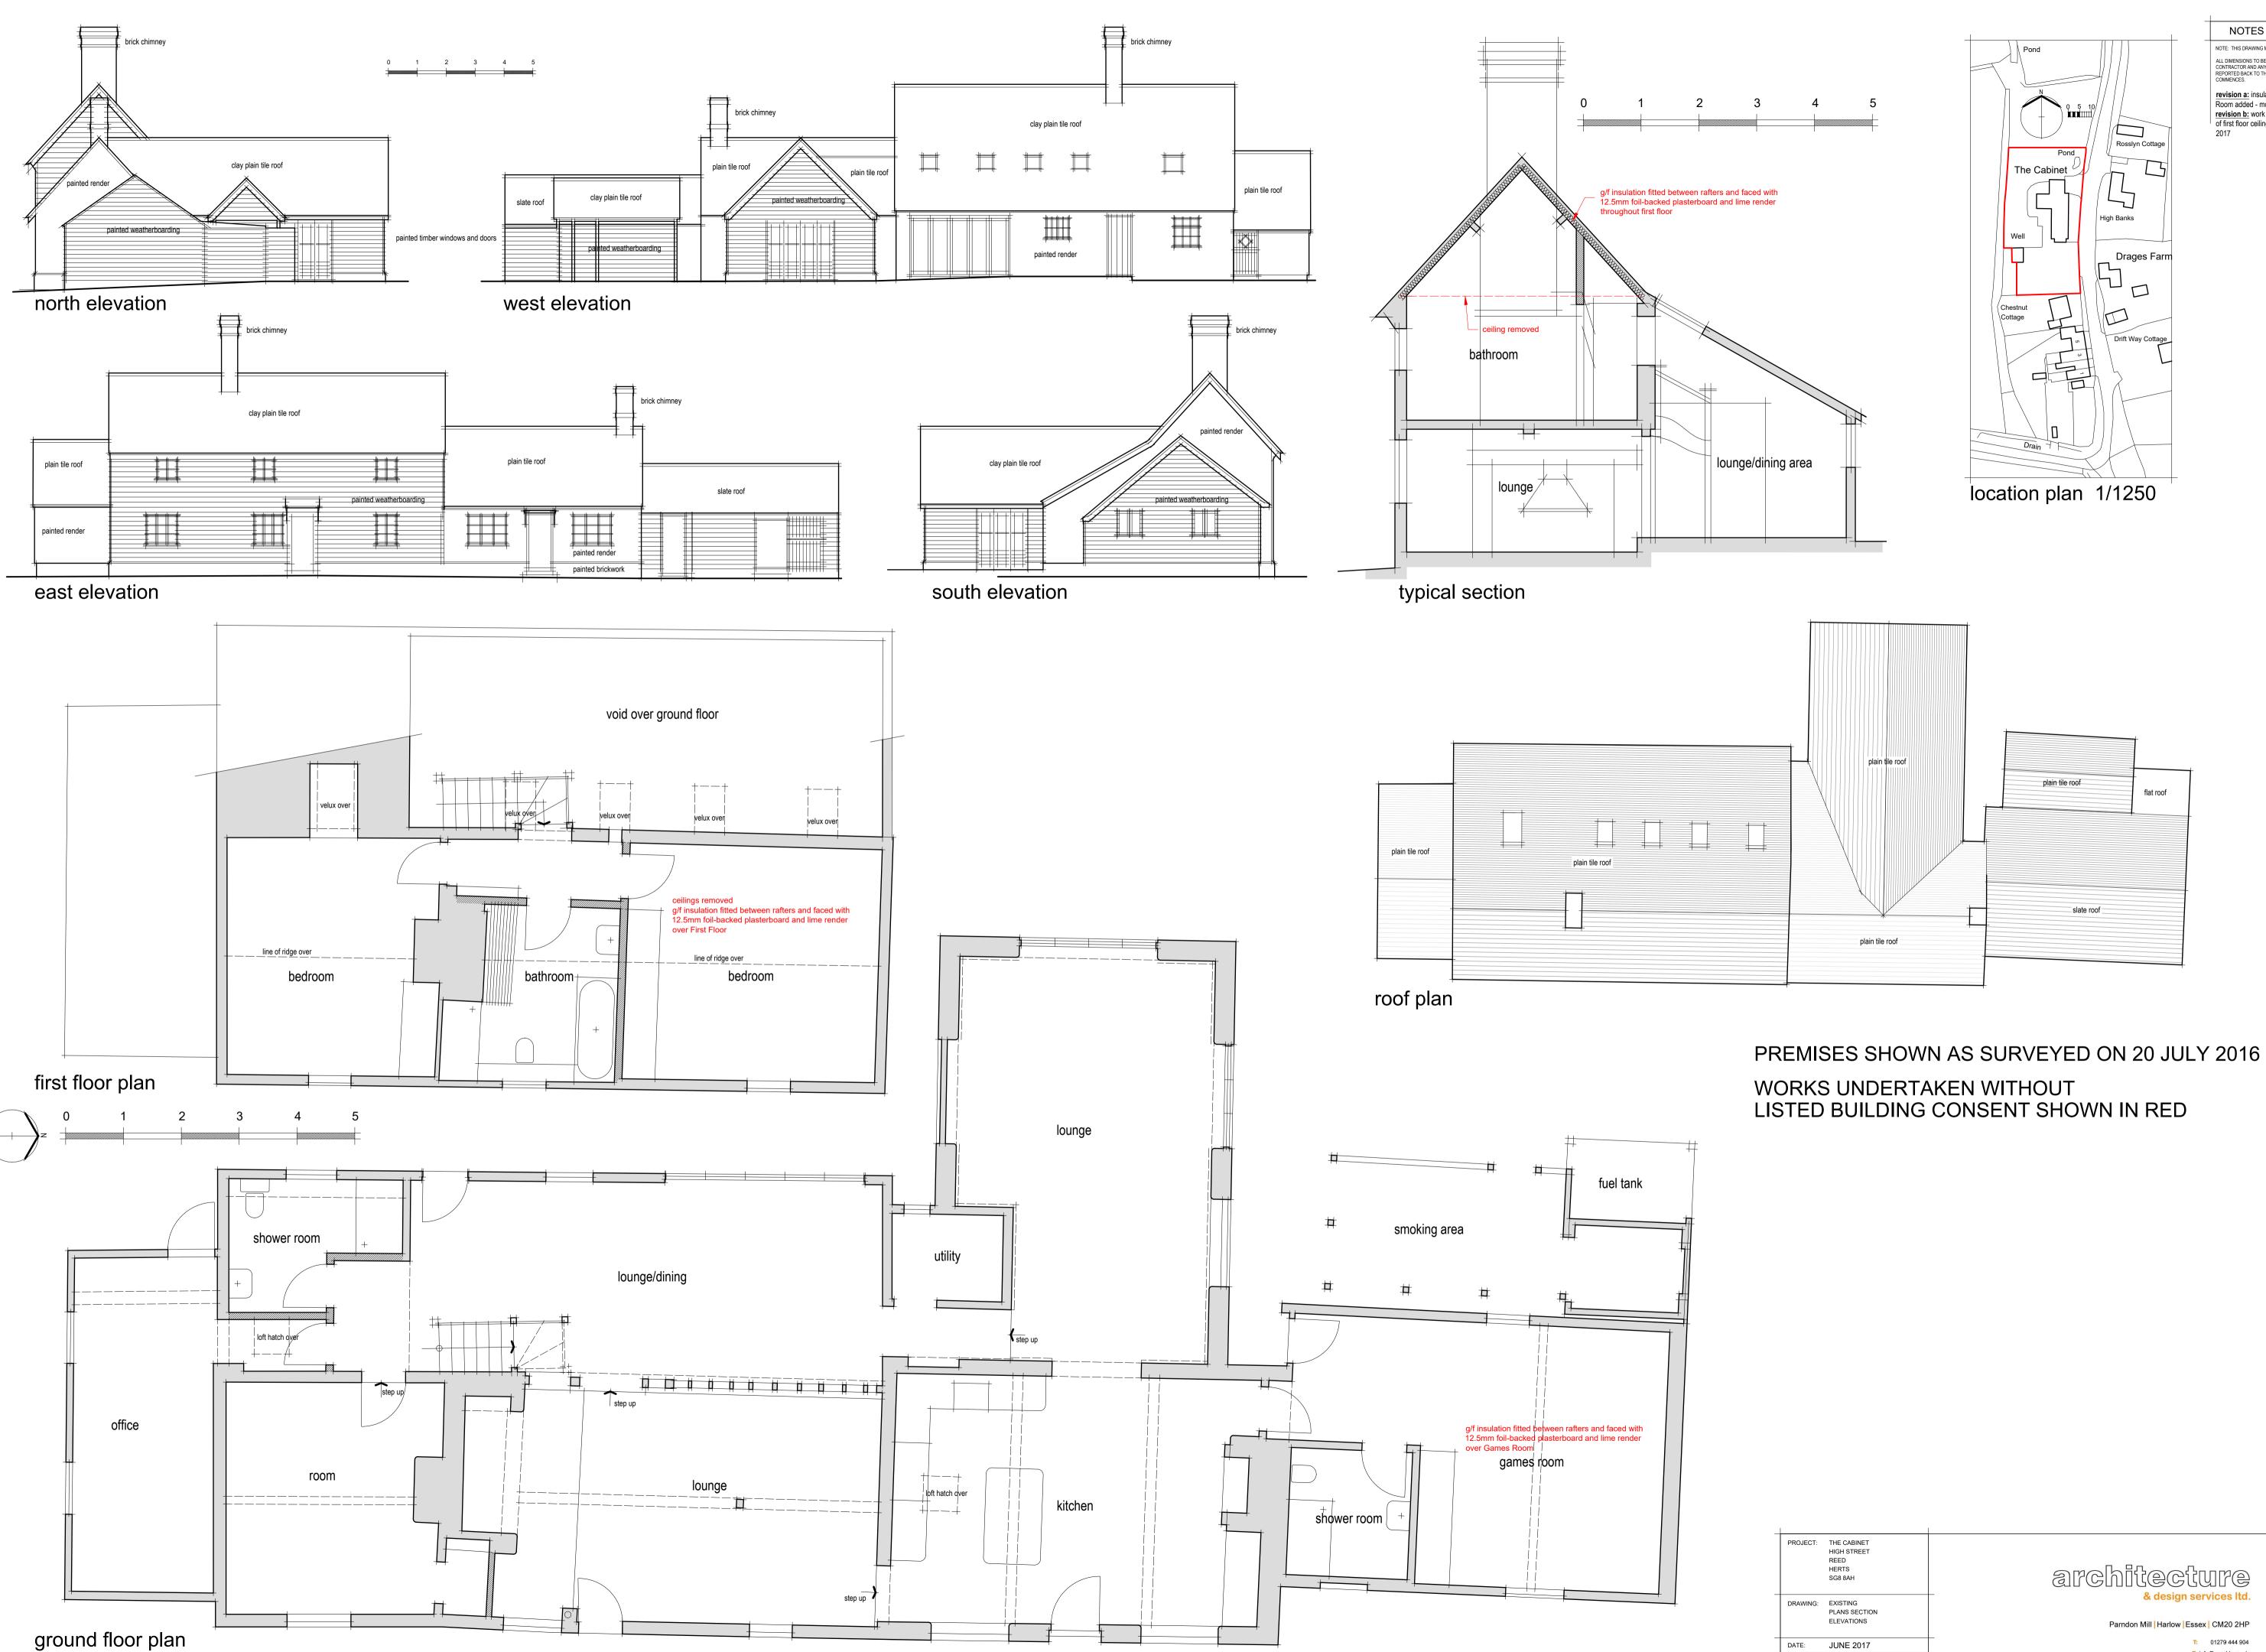

| PROJECT:           | THE CABINET<br>HIGH STREET<br>REED<br>HERTS<br>SG8 8AH |       | _             | architecture<br>& design services Itd.<br>Parndon Mill   Harlow   Essex   CM20 2HP |                                             |         |     |
|--------------------|--------------------------------------------------------|-------|---------------|------------------------------------------------------------------------------------|---------------------------------------------|---------|-----|
| DRAWING:           | EXISTING<br>PLANS SECTION<br>ELEVATIONS                |       |               |                                                                                    |                                             |         |     |
| DATE:              | JUNE 2017                                              |       |               |                                                                                    | <b>T:</b> 01279 4                           |         | i I |
| SCALE:             | 1/50 1/100                                             | at A1 |               |                                                                                    | E: info@aandds.co.uk<br>W: www.aandds.co.uk |         |     |
| DRAWING<br>NUMBER: | 16/001/A/02 B                                          |       | DRAWN BY: MDC | CHECKED:                                                                           |                                             | olocian |     |

| S |
|---|
|   |

NOTE: THIS DRAWING MUST NOT BE SCALED. ALL DIMENSIONS TO BE CHECKED ON SITE BY THE CONTRACTOR AND ANY DISCREPANCIES ARE TO BE REPORTED BACK TO THE ARCHITECT/C.A. BEFORE WORK COMMENCES.

revision a: insulation of roof over Gamnes Room added - mdc - 13 june 2017 revision b: work to Lounge omitted; removal of first floor ceilings noted - mdc - 11 july 2017 2017